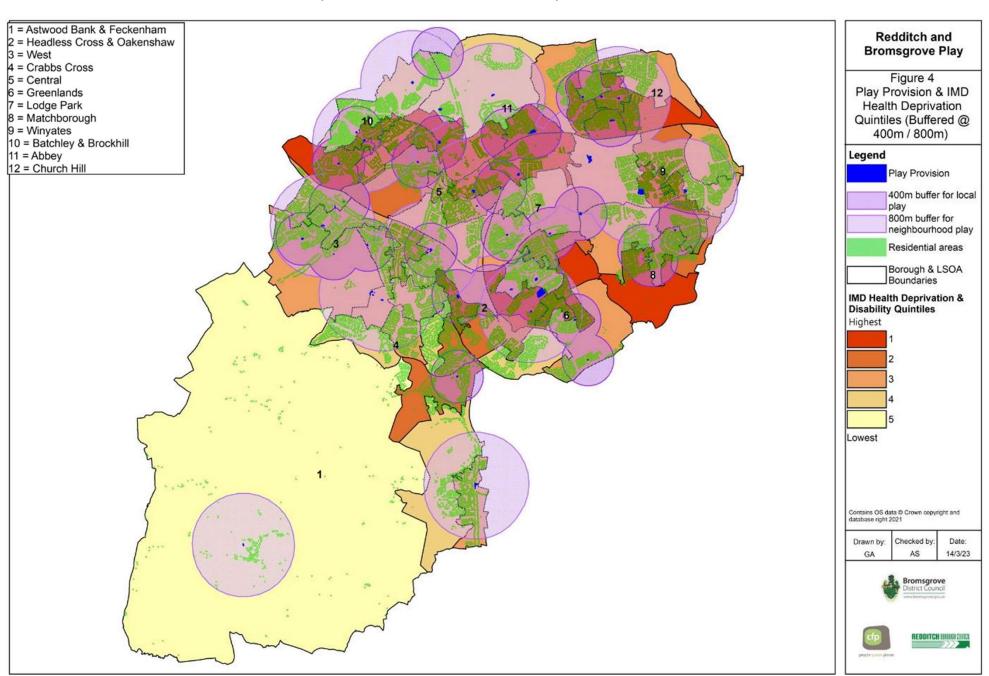

#### Accessibility Model & Health Deprivation

1.1% of households in the top 20% most health deprived don't have access.

## **Analysis**

Households in top 20% most health deprived without access to play provision using access model by ward:

| Wards                             | No | %    |
|-----------------------------------|----|------|
| Matchborough Ward                 | 74 | 7.9% |
| Headless Cross and Oakenshaw Ward | 58 | 7.6% |
| Greenlands Ward                   | 23 | 0.9% |
| Batchley & Brockhill Ward         | 1  | 0.0% |
| Winyates Ward                     | 0  | 0.0% |
| Central Ward                      | 0  | 0.0% |
| Lodge Park Ward                   | 0  | 0.0% |
| Church Hill Ward                  | 0  | 0.0% |
| Abbey Ward                        | 0  | 0.0% |
| Astwood Bank and Feckenham Ward   |    |      |
| Crabbs Cross Ward                 |    |      |
| West Ward                         |    |      |