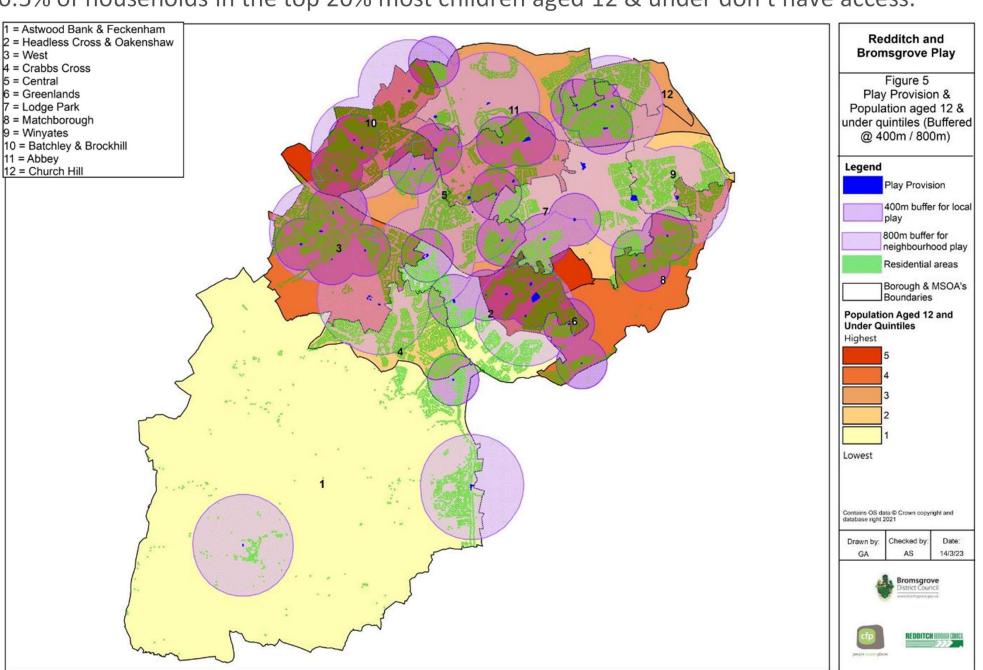

#### Accessibility Model & Children Under 12

0.5% of households in the top 20% most children aged 12 & under don't have access.

### **Analysis**

Households in top 20% most children aged 12 & under without access to play provision using access model by ward:

| Wards                             | No | %    |
|-----------------------------------|----|------|
| Greenlands Ward                   | 39 | 1.1% |
| Batchley & Brockhill Ward         | 1  | 0.0% |
| Matchborough Ward                 |    |      |
| Headless Cross and Oakenshaw Ward |    |      |
| Winyates Ward                     |    |      |
| Central Ward                      |    |      |
| Lodge Park Ward                   |    |      |
| Church Hill Ward                  |    |      |
| Abbey Ward                        |    |      |
| Astwood Bank and Feckenham Ward   |    |      |
| Crabbs Cross Ward                 |    |      |
| West Ward                         |    |      |