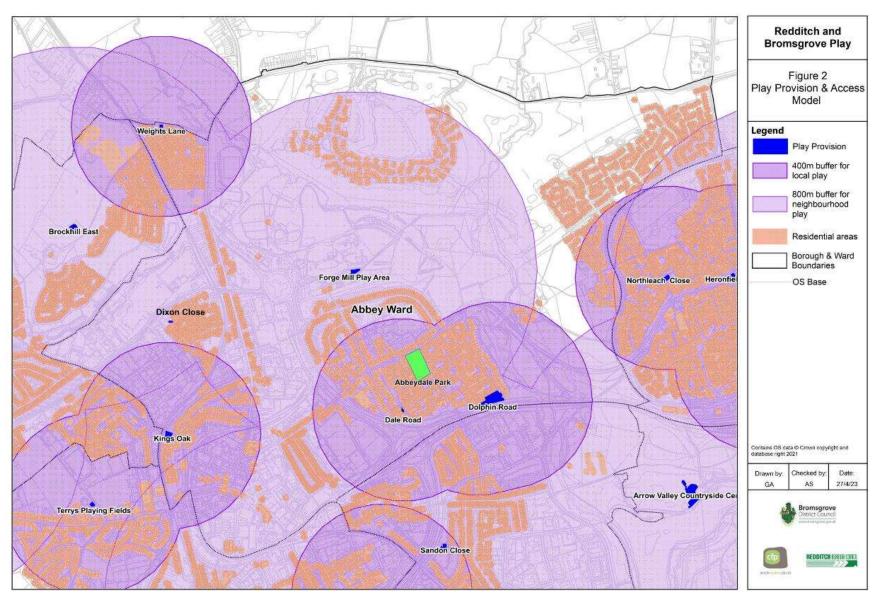

### Case Study – Abbey Ward

What would be the scope and potential impact of removing play provision at any of the existing play spaces in Abbey Ward and relocating in Abbeydale Park?

### Analysis

| Site Ref | Site Name    | No. of houses that will lose access if site is removed | % of houses that will lose access if site is removed | Total % of houses in Abbey<br>Ward that would be<br>without access if removed | RBC Rating                                   |
|----------|--------------|--------------------------------------------------------|------------------------------------------------------|-------------------------------------------------------------------------------|----------------------------------------------|
| 162      | Dale Road    | 0                                                      | 0.0%                                                 | 10.0%                                                                         | Site identified by RBC for potential removal |
| 161      | Dolphin Road | 2                                                      | 0.1%                                                 | 10.1%                                                                         | Good for 1-3 years                           |

Site 162 – Dale Road in Abbey Ward could be removed without affecting the overall level of access (and has been identified by RBC for potential removal)

Removal of Site 161 - Dolphin Road could also be moved with minimal impact on the local accessibility of play provision within Abbey Ward (affect 2 households only.

Combined with investment at 242 Abbeydale Playing Fields to create a new Neighbourhood play space there would be a net improvement in the accessibility and quality of play provision in Abbey Ward. More details on the next slide.