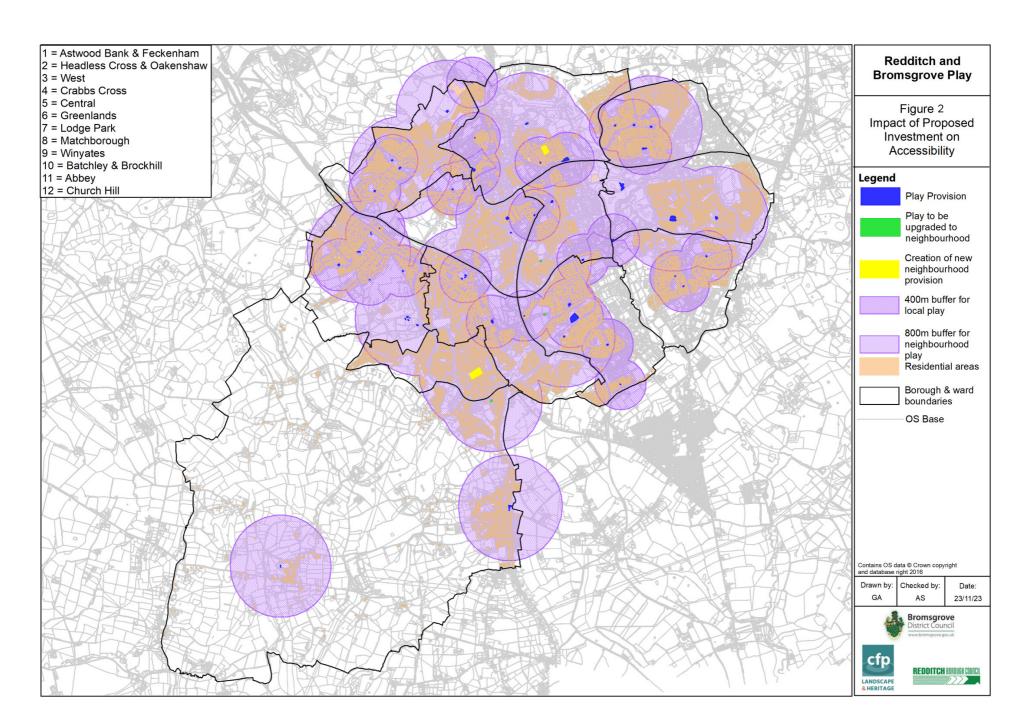

A more detailed breakdown by site and year is shown below. Detailed costs on a site by site basis are included in Appendix A.

The impact of this on the play accessibility will be to increase the accessibility of play provision across the Borough so that 96.1% (currently 91.6%) of households have access to a good quality play spaces within 10 minutes walk. Those households without access against this standard typically have access to a play space within 1250m (with the exception of a small number of households in the more rural Astwood Bank and Feckenham Ward.

Figure 2 below shows the impact of the play investment proposals in terms of improved accessibility.

| Site Name                | RBC Condition Rating               | Current Play<br>Hierarchy | Play Investment Action   |            | Play Hierarchy<br>Future     | Priority Rating 1 | 2023-24  | 2024-25  | 2025-26  | 2026-27  | 2027-28  | 2028-29  | 2029/30 -<br>2033/34 - | Tota   |
|--------------------------|------------------------------------|---------------------------|--------------------------|------------|------------------------------|-------------------|----------|----------|----------|----------|----------|----------|------------------------|--------|
|                          | Create New Play Space              | N/A                       | Create new Neighbourhood | £137,995   | Neighbourhood                | 1                 | £137,995 |          |          |          |          |          |                        | £137,9 |
|                          | Create New Play Space              | N/A                       | Create new Neighbourhood | £115,995   | Neighbourhood                | 2                 |          | £115,995 |          |          |          |          |                        | £115,  |
|                          | Good 1-3 Years                     | Local                     | Upgrade to Neighbourhood | £76,475    | Neighbourhood                | 2                 |          | £76,475  |          |          |          |          |                        | £76,4  |
|                          | Good 1-3 Years                     | Local                     | Upgrade to Neighbourhood | £73,725    | Neighbourhood                | 2                 |          | £73,725  |          |          |          |          |                        | £73,   |
|                          | Good 5+ years                      | Local                     | Upgrade to Neighbourhood | £64,948    | Neighbourhood                | 2                 |          | £64,948  |          |          |          |          |                        | £64,9  |
|                          | Good <1 Year                       | Local                     | Upgrade                  | £67,320    | Local                        | 2                 |          | £67,320  |          |          |          |          |                        | £67,   |
|                          | Good 1-3 Years                     | Neighbourhood             | Upgrade                  | £50,484    | Neighbourhood                | 3                 |          |          | £50,484  |          |          |          |                        | £50,   |
| 194 Forge Mill Play Area | Good 1-3 Years                     | Neighbourhood             | Repairs & Maintenance    | £5,500.00  | Neighbourhood                | 3                 |          |          | £5,500   |          |          |          |                        | £5,5   |
| 182 Lowlands Lane        | Good 1-3 Years                     | Neighbourhood             | Upgrade                  | £97,209    | Neighbourhood                | 3                 |          |          | £97,209  |          |          |          |                        | £97,   |
|                          | Good 1-3 Years                     | Neighbourhood             | Upgrade                  | £20,456    | Neighbourhood                | 3                 |          |          | £20,456  |          |          |          |                        | £20,   |
| , ,                      | Good 1-3 Years                     | Local                     | Upgrade                  | £30,107    | Local                        | 4                 |          |          |          | £30,107  |          |          |                        | £30,   |
|                          | Good 1-3 Years                     | Local                     | Upgrade                  | £28,583    | Local                        | 4                 |          |          |          | £28,583  |          |          |                        | £28,   |
|                          | Good 1-3 Years                     | Local                     | Removal                  | £10,000    | Local                        | 5                 |          |          |          | £10,000  |          |          |                        | £10,   |
|                          | Parks to be considered for removal | Local                     | Removal                  | £10,000    | N/A                          | 5                 |          |          |          | £10,000  |          |          |                        | £10,   |
|                          | Parks to be considered for removal | Local                     | Removal                  | £10,000    | N/A                          | 5                 |          |          |          | £10,000  |          |          |                        | £10    |
|                          | Parks to be considered for removal | Local                     | Removal                  | £10,000    | N/A                          | 5                 |          |          |          | £10,000  |          |          |                        | £10    |
|                          | Parks to be considered for removal | Local                     | Removal                  | £10,000    | N/A                          | 5                 |          |          |          | £10,000  |          |          |                        | £10    |
|                          | Parks to be considered for removal | Local                     | Removal                  | £10,000    | N/A                          | 5                 |          |          |          | £10,000  |          |          |                        | £10    |
|                          | Good 5+ years                      | Neighbourhood             | Upgrade                  | £43,120    | Neighbourhood                | 6                 |          |          |          | 110,000  | £43,120  |          |                        | £43    |
|                          | Good for 3-5 years                 | Neighbourhood             | Upgrade                  | £29,920    | Neighbourhood                | 6                 |          |          |          |          | £29,920  |          |                        | £29    |
|                          | Good for 3-5 years                 | Neighbourhood             | Upgrade                  | £45,474    | Neighbourhood                | 6                 |          |          |          |          | £45,474  |          |                        | £45    |
|                          | Good 5+ years                      | Local                     | Upgrade                  | £18,546    | Local                        | 7                 |          |          |          |          | 143,474  | £18,546  |                        | £18    |
|                          | Good 5+ years                      | Local                     | Upgrade                  | £8,195     | Local                        | 7                 |          |          |          |          |          | £8.195   |                        | £8,    |
|                          | Good 5+ years                      | Local                     | Upgrade                  | £29,920    | Local                        | 7                 |          |          |          |          |          | £29,920  |                        | £29    |
|                          | Good for 3-5 years                 |                           |                          | £38,314    | Local                        | 7                 |          |          |          |          |          | £38,314  |                        | £38    |
|                          |                                    | Local                     | Upgrade                  | -          | Local                        | 7                 |          |          |          |          |          | £5,500   |                        | £5.    |
|                          | Good for 3-5 years                 |                           | Repairs & Maintenance    | £5,500     |                              | 7                 |          |          |          |          |          | £36,086  |                        | £36    |
|                          | Good for 3-5 years                 | Local                     | Upgrade                  | £36,086    | Local                        | 8                 |          |          |          |          |          | 130,080  | CEO 000                |        |
|                          | Good 5+ years                      | Neighbourhood             | Retain & maintain        | £50,000    | Neighbourhood                | -                 |          |          |          |          |          |          | £50,000                | £50    |
|                          | Good 5+ years                      | Local                     | Retain & maintain        | £30,000    | Local                        | 8                 |          |          |          |          |          |          | £30,000                | £30    |
| ·                        | Good 5+ years                      | Neighbourhood             | Retain & maintain        | £50,000    | Neighbourhood                | 8                 |          |          |          |          |          |          | £50,000                | £50    |
|                          | Good 5+ years                      | Neighbourhood             | Retain & maintain        | £50,000    | Neighbourhood                | 8                 |          |          |          |          |          |          | £50,000                | £50    |
|                          | Good 5+ years                      | Neighbourhood             | Retain & maintain        | £50,000    | Neighbourhood                | 8                 |          |          |          |          |          |          | £50,000                | £50    |
| , ,                      | Good 5+ years                      | Local                     | Retain & maintain        | £30,000    | Local                        | 8                 |          |          |          |          |          |          | £30,000                | £30    |
|                          | Good 5+ years                      | Local                     | Retain & maintain        | £30,000    | Local                        | 8                 |          |          |          |          |          |          | £30,000                | £30    |
|                          | Good 5+ years                      | Neighbourhood             | Retain & maintain        | £50,000    | Neighbourhood                | 8                 |          |          |          |          |          |          | £50,000                | £50    |
|                          | Good 5+ years                      | Local                     | Retain & maintain        | £30,000    | Local                        | 8                 |          |          |          |          |          |          | £30,000                | £30    |
|                          | Good 5+ years                      | Local                     | Retain & maintain        | £30,000    | Local                        | 8                 |          |          |          |          |          |          | £30,000                | £30    |
|                          | Good 5+ years                      | Local                     | Retain & maintain        | £30,000    | Local                        | 8                 |          |          |          |          |          |          | £30,000                | £30    |
|                          | Good 5+ years                      | Local                     | Retain & maintain        | £30,000    | Local                        | 8                 |          |          |          |          |          |          | £30,000                | £30    |
|                          | Good 5+ years                      | Neighbourhood             | Retain & maintain        | £50,000    | Neighbourhood                | 8                 |          |          |          |          |          |          | £50,000                | £50    |
|                          | Good 5+ years                      | Neighbourhood             | Retain & maintain        | £50,000    | Neighbourhood                | 8                 |          |          |          |          |          |          | £50,000                | £50    |
|                          | Good 5+ years                      | Neighbourhood             | Retain & maintain        | £50,000    | Neighbourhood                | 8                 |          |          |          |          |          |          | £50,000                | £50    |
|                          | Good 5+ years                      | Local                     | Retain & maintain        | £30,000    | Local                        | 8                 |          |          |          |          |          |          | £30,000                | £30    |
|                          | Good 5+ years                      | Local                     | Retain & maintain        | £30,000    | Local                        | 8                 |          |          |          |          |          |          | £30,000                | £30    |
| DTAL                     |                                    |                           |                          | £1,753,871 |                              |                   | £137,995 | £398,463 | £173,649 | £118,690 | £118,514 | £136,560 | £670,000               | £1,7   |
| INFLATION                | SET RATE HERE>                     | 5.0%                      |                          |            | INFLATION INDEX (MULTIPLIER) |                   | 1.0000   | 1.0500   | 1.1025   | 1.1576   | 1.2155   | 1.2763   | 1.4775                 |        |
|                          |                                    |                           |                          |            | (IVIOLTIPLIER)               |                   |          |          |          |          |          |          |                        |        |
|                          |                                    |                           |                          |            |                              |                   |          |          |          |          |          |          |                        |        |