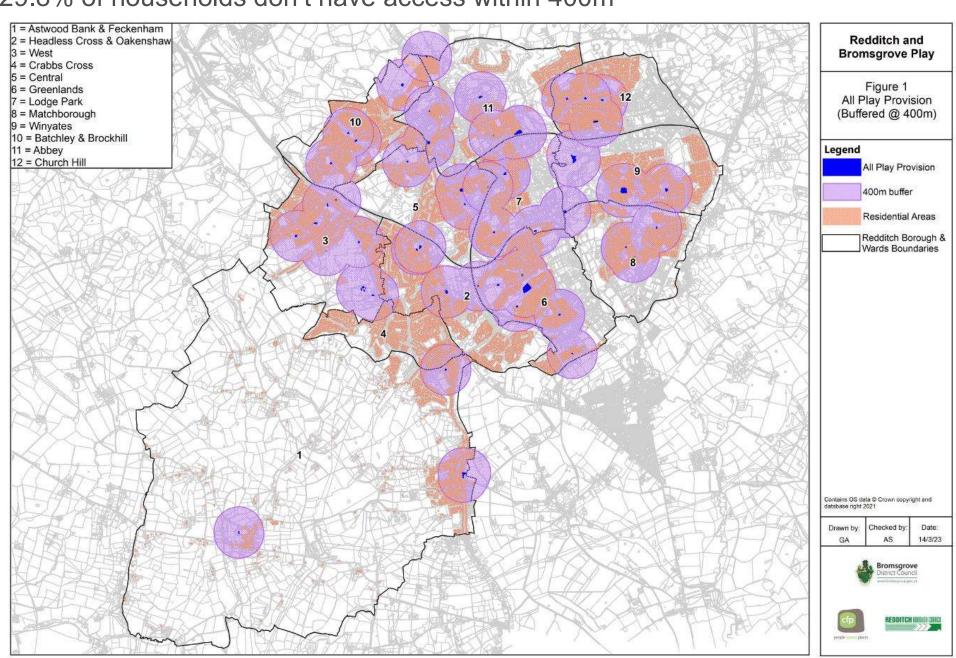

## All Play Buffered at 400m

29.8% of households don't have access within 400m

#### Households without play provision within 400m by ward.

| Ward                              | No   | %     |
|-----------------------------------|------|-------|
| Crabbs Cross Ward                 | 1924 | 76.1% |
| Headless Cross and Oakenshaw Ward | 2058 | 51.6% |
| Astwood Bank and Feckenham Ward   | 1320 | 47.5% |
| Winyates Ward                     | 1525 | 37.4% |
| Central Ward                      | 1002 | 32.1% |
| Abbey Ward                        | 861  | 26.9% |
| Batchley & Brockhill Ward         | 1076 | 24.6% |
| West Ward                         | 489  | 17.9% |
| Matchborough Ward                 | 551  | 17.7% |
| Church Hill Ward                  | 756  | 17.6% |
| Lodge Park Ward                   | 315  | 11.9% |
| Greenlands Ward                   | 191  | 3.9%  |