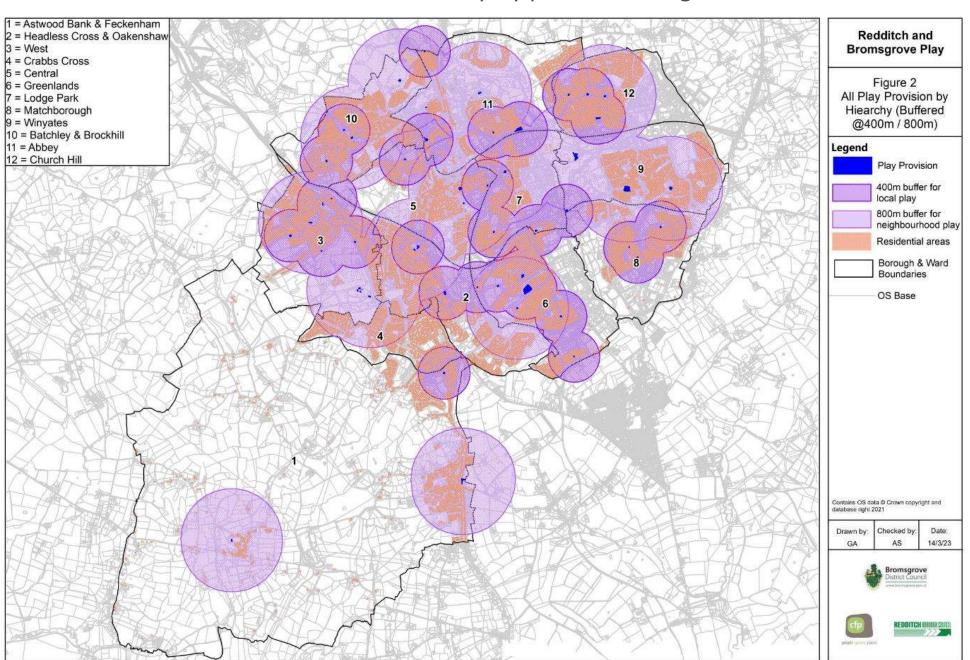

# **All Play Provision**

### Redditch and Bromsgrove Play

Figure 1 All Play Provision in Redditch

## All Play Buffered at 400m

29.8% of households don't have access within 400m

## Local Play Buffered at 400m

45.5% of households don't have access to local play provision within 400m