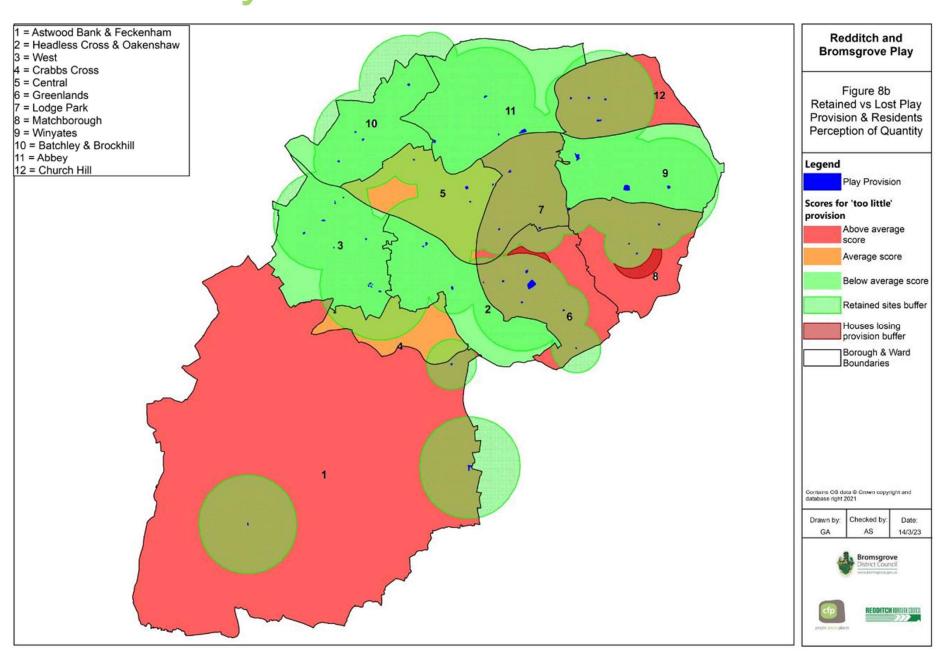

-----------------------------|-----|-------|
| Greenlands Ward                   | 123 | 16.5% |
| Matchborough Ward                 | 255 | 10.8% |
| Winyates Ward                     | 4   | 0.7%  |
| Batchley & Brockhill Ward         | 1   | 0.0%  |
| Headless Cross and Oakenshaw Ward |     |       |
| Central Ward                      |     |       |
| Lodge Park Ward                   |     |       |
| Church Hill Ward                  |     |       |
| Abbey Ward                        |     |       |
| Astwood Bank and Feckenham Ward   |     |       |
| Crabbs Cross Ward<br>West Ward    |     |       |

### **Play Condition**



#### Retained vs Removed Play

249 (0.6%) households in Redditch will lose access to play provision.



# Removed Play & Resident's Perception of Quantity



# Future upgrades – enhancement of selected local sites to neighbourhood level

Reducing the number of households who don't have access to 4.3%



# Opportunities for decreasing deficiencies linked to housing developments



# Sites Allocated for Housing Developments



Housing development sites – where no onsite provision of play would be required. The table shows where offsite developer contributions should be directed.

| Site ref | Site Name                               | Play Area ID    | Play Area Name                                                      |
|----------|-----------------------------------------|-----------------|---------------------------------------------------------------------|
| 2        | Land at Brockhill East                  | 204             | Brockhill Ea