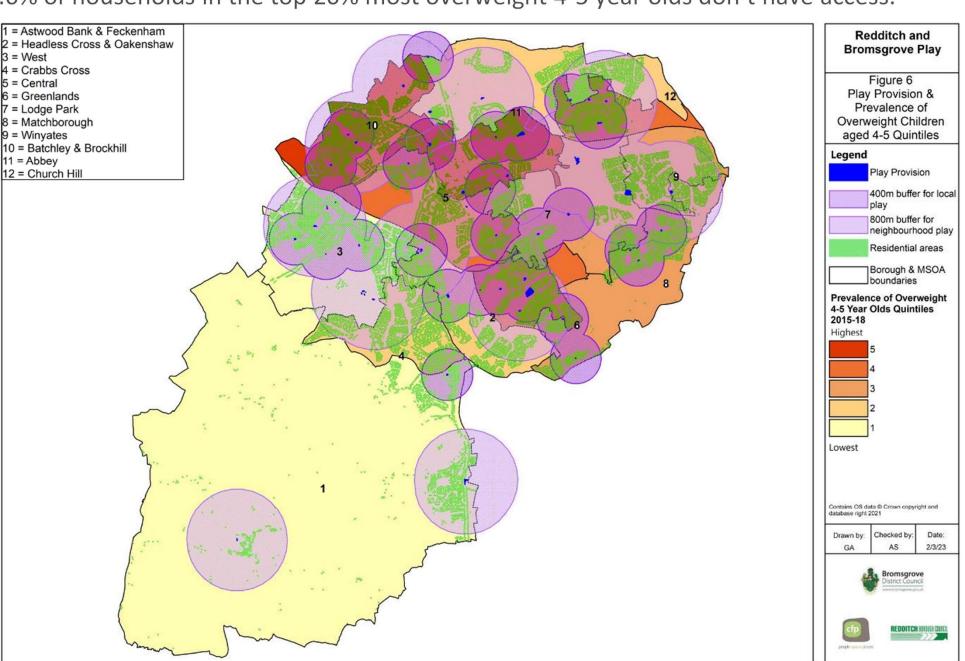

### Accessibility Model & Overweight Children

0.0% of households in the top 20% most overweight 4-5 year olds don't have access.