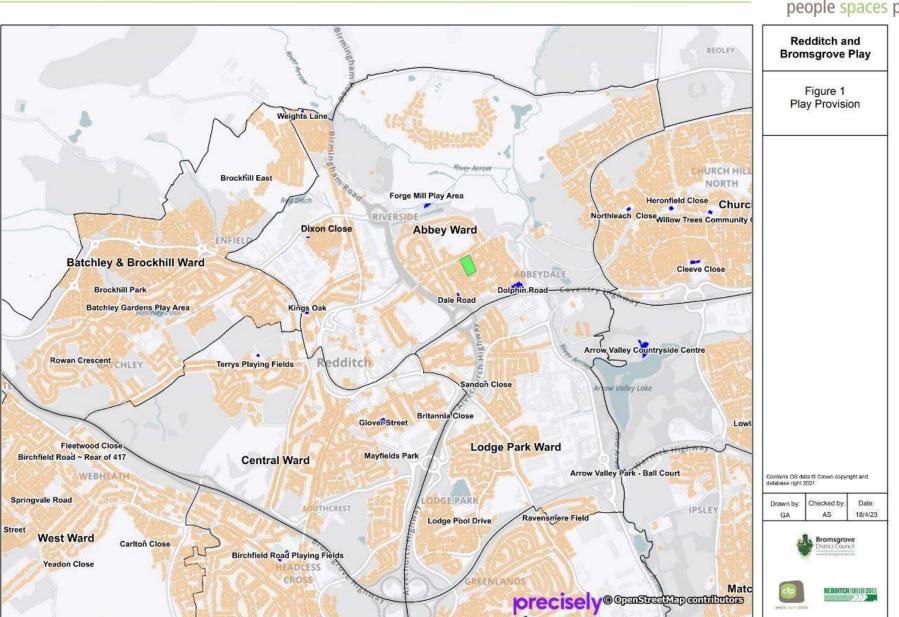

### Case Study – Abbey Ward

What would be the scope and potential impact of removing play provision at any of the existing play spaces in Abbey Ward and relocating in Abbeydale Park?

#### Introduction

### **Current Accessibility**

people spaces places