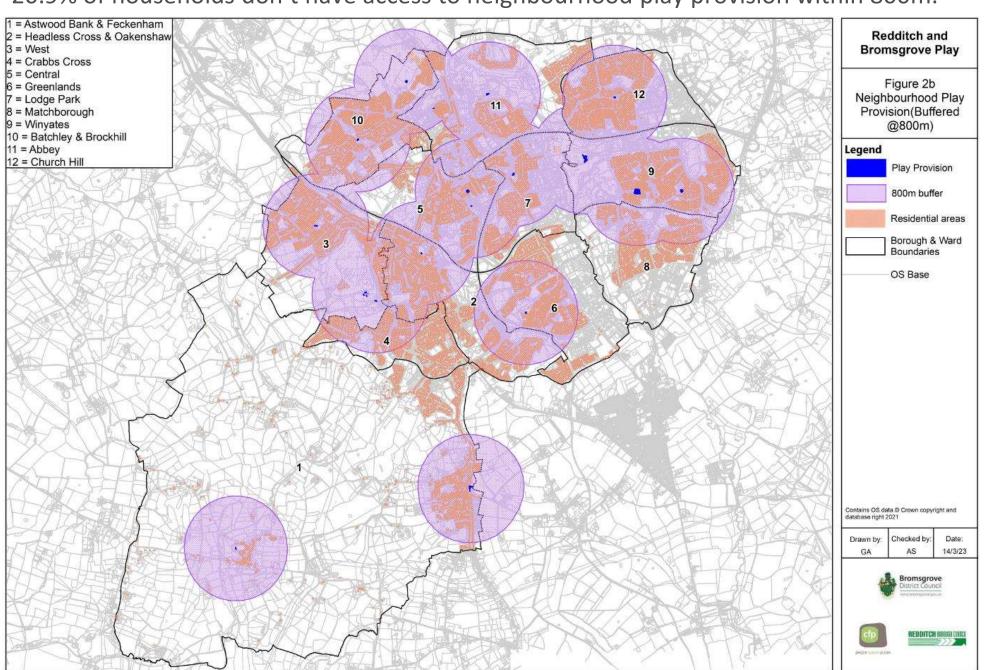

# All Play Buffered at 800m

#### 2.5% of households don't have access within 800m

#### Households without play provision within 800m by ward.

| Ward                              | No  | %     |
|-----------------------------------|-----|-------|
| Astwood Bank and Feckenham Ward   | 394 | 14.2% |
| Crabbs Cross Ward                 | 304 | 12.0% |
| Winyates Ward                     | 206 | 5.1%  |
| Headless Cross and Oakenshaw Ward | 108 | 2.7%  |
| Church Hill Ward                  | 17  | 0.4%  |
| Abbey Ward                        | 9   | 0.3%  |
| Matchborough Ward                 | 2   | 0.1%  |
| Central Ward                      | 0   | 0.0%  |
| Batchley & Brockhill Ward         | 0   | 0.0%  |
| West Ward                         | 0   | 0.0%  |
| Lodge Park Ward                   | 0   | 0.0%  |
| Greenlands Ward                   | 0   | 0.0%  |

## Neighbourhood Play Buffered at 800m

20.9% of households don't have access to neighbourhood play provision within 800m.