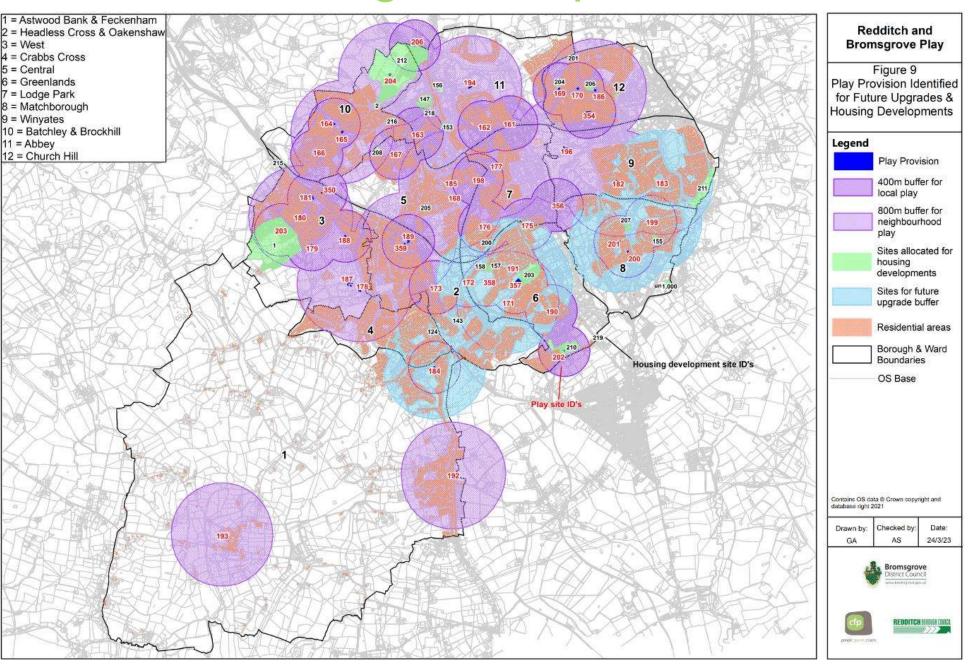

# Opportunities for decreasing deficiencies linked to housing developments

# Sites Allocated for Housing Developments

Housing development sites – where no onsite provision of play would be required. The table shows where offsite developer contributions should be directed.

| Site ref | Site Name                               | Play Area ID    | Play Area Name                                                      |
|----------|-----------------------------------------|-----------------|---------------------------------------------------------------------|
| 2        | Land at Brockhill East                  | 204             | Brockhill East                                                      |
| 147      | Windsor Road Gas Works                  | 194             | Forge Mill Play Area                                                |
| 218      | RO Windsor Road Gas Works               | 194             | Forge Mill Play Area                                                |
| 153      | Prospect Hill                           | 194             | Forge Mill Play Area                                                |
| 156      | Land at Millfields and the Fire Station | 194             | Forge Mill Play Area                                                |
| 157      | Former Ipsley School playing field      | 358 / 191 / 172 | Greenlands Playing Field* / Throckmorton* / Hedgerows               |
| 158      | South of scout hut, Oakenshaw Road      | 358 / 191 / 172 | Greenlands Playing Field* / Throckmorton* / Hedgerows               |
| 203      | Former Dingleside Middle School         | 171 / 357 / 191 | Bengrove* / Dingleside Field* / Throckmorton*                       |
| 205      | Mayfields Works, The Mayfields          | 168             | Mayfields Park                                                      |
| 206      | Church Hill District Centre             | 186 / 170       | Willow Trees Community Centre / Heronfield Close                    |
| 208      | Widney House, Bromsgrove Road           | 165             | Batchley Gardens Play Area                                          |
| 209      | Loxley Close                            | 186             | Willow Trees Community Centre                                       |
| 212      | Brockhill East                          | 204             | Brockhill East                                                      |
| 1        | Land at Foxlydiate                      | 180 / 203 / 179 | Springvale Road / Morville Street / Yeadon Close                    |
| 216      | Former Hewell Road swimming baths       | 165             | Batchley Gardens Play Area                                          |
| 217      | Sandycroft, West Avenue                 | 185             | Glover Street                                                       |
| 218      | RO Windsor Road Gas Works               | 194             | Forge Mill Play Area                                                |
| 207      | Matchborough District Centre            | 182 /199 / 201  | Lowlands Lane / Mil Hill* / Matchborough Rocks*                     |
| 211      | A435 (former ADR)                       | 183             | Cardington Close*                                                   |
| 201      | The Hills, Tanhouse Lane                | 186 / 169 / 170 | Northleach Close / Heronfield Close / Willow Trees Community Centre |
| 204      | Marlfield Farm School                   | 186 / 169 / 170 | Northleach Close / Heronfield Close / Willow Trees Community Centre |
| 210      | RO Alexandra Hospital                   | 202             | Whetstone Close                                                     |
| 200      | Land off Wirehill Drive                 | 176             | Lodge Pool Drive                                                    |
| 155      | Former Claybrook First School           | 199 / 200 / 201 | Mil Hill* / Eathorpe Close / Matchborough Rocks*                    |

<sup>\* -</sup> play sites which will reduce deficiency if enhanced from local to neighbourhood. Hence offsite developer contributions should be directed.

# Sites Allocated for Housing Developments

These housing development sites are entirely within or in close proximity to areas of deficiency to play provision. Consideration should be given to onsite provision if feasible, subject to the play facility meeting minimum standards for either local or neighbourhood provision.