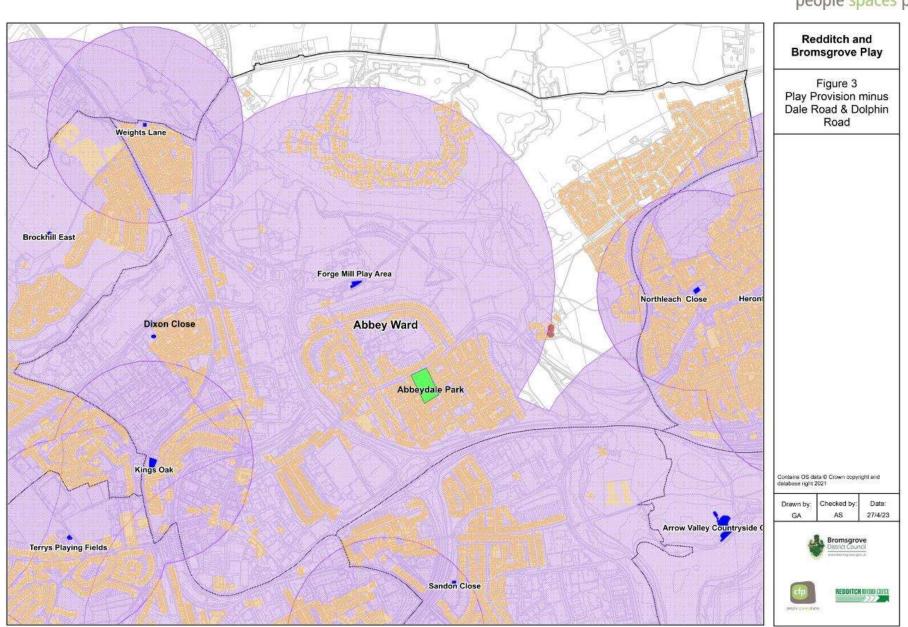

### Analysis

| Site Ref | Site Name    | No. of houses that will lose access if site is removed | % of houses that will lose access if site is removed | Total % of houses in Abbey<br>Ward that would be<br>without access if removed | RBC Rating                                   |
|----------|--------------|--------------------------------------------------------|------------------------------------------------------|-------------------------------------------------------------------------------|----------------------------------------------|
| 162      | Dale Road    | 0                                                      | 0.0%                                                 | 10.0%                                                                         | Site identified by RBC for potential removal |
| 161      | Dolphin Road | 2                                                      | 0.1%                                                 | 10.1%                                                                         | Good for 1-3 years                           |

Site 162 – Dale Road in Abbey Ward could be removed without affecting the overall level of access (and has been identified by RBC for potential removal)

Removal of Site 161 - Dolphin Road could also be moved with minimal impact on the local accessibility of play provision within Abbey Ward (affect 2 households only.

Combined with investment at 242 Abbeydale Playing Fields to create a new Neighbourhood play space there would be a net improvement in the accessibility and quality of play provision in Abbey Ward. More details on the next slide.