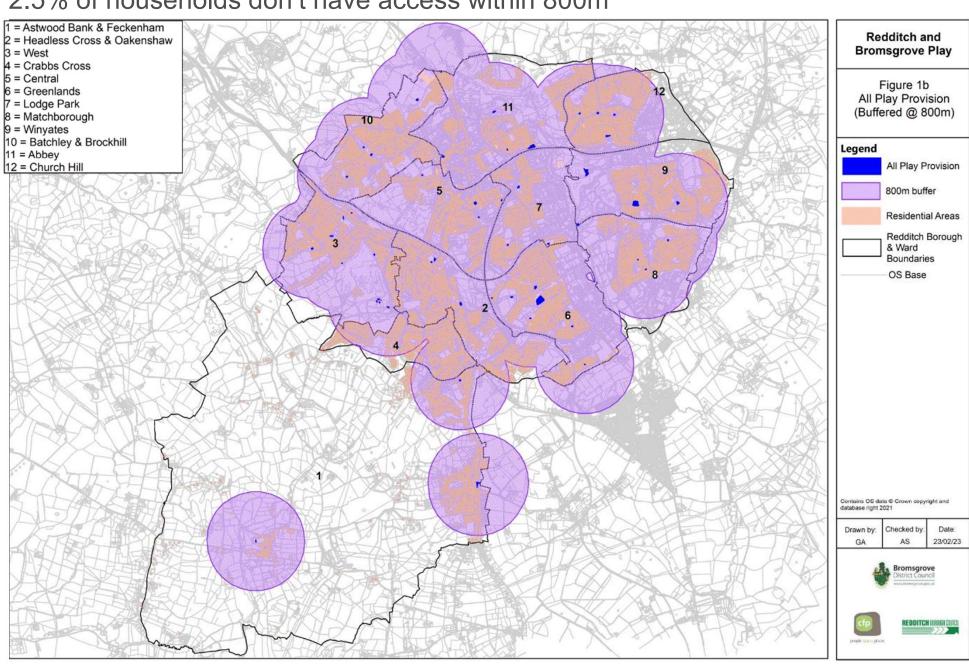

# All Play Buffered at 800m

#### 2.5% of households don't have access within 800m

#### Households without play provision within 800m by ward.

| Ward                              | No  | %     |
|-----------------------------------|-----|-------|
| Astwood Bank and Feckenham Ward   | 394 | 14.2% |
| Crabbs Cross Ward                 | 304 | 12.0% |
| Winyates Ward                     | 206 | 5.1%  |
| Headless Cross and Oakenshaw Ward | 108 | 2.7%  |
| Church Hill Ward                  | 17  | 0.4%  |
| Abbey Ward                        | 9   | 0.3%  |
| Matchborough Ward                 | 2   | 0.1%  |
| Central Ward                      | 0   | 0.0%  |
| Batchley & Brockhill Ward         | 0   | 0.0%  |
| West Ward                         | 0   | 0.0%  |
| Lodge Park Ward                   | 0   | 0.0%  |
| Greenlands Ward                   | 0   | 0.0%  |