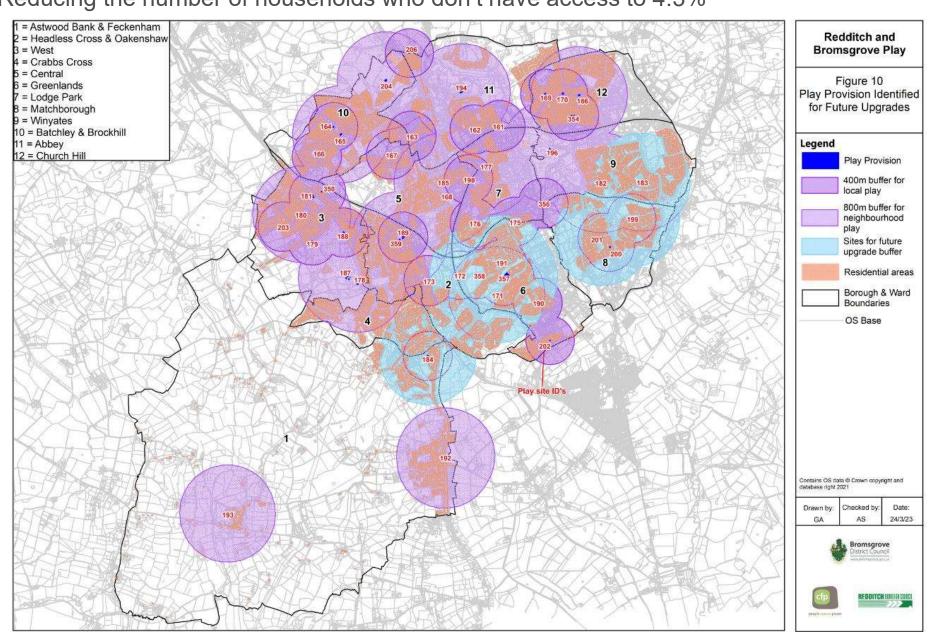

# Future upgrades – enhancement of selected local sites to neighbourhood level

Reducing the number of households who don't have access to 4.3%

A more detailed breakdown by site and year is shown below. Detailed costs on a site by site basis are included in Appendix A.

The impact of this on the play accessibility will be to increase the accessibility of play provision across the Borough so that 96.1% (currently 91.6%) of households have access to a good quality play spaces within 10 minutes walk. Those households without access against this standard typically have access to a play space within 1250m (with the exception of a small number of households in the more rural Astwood Bank and Feckenham Ward.