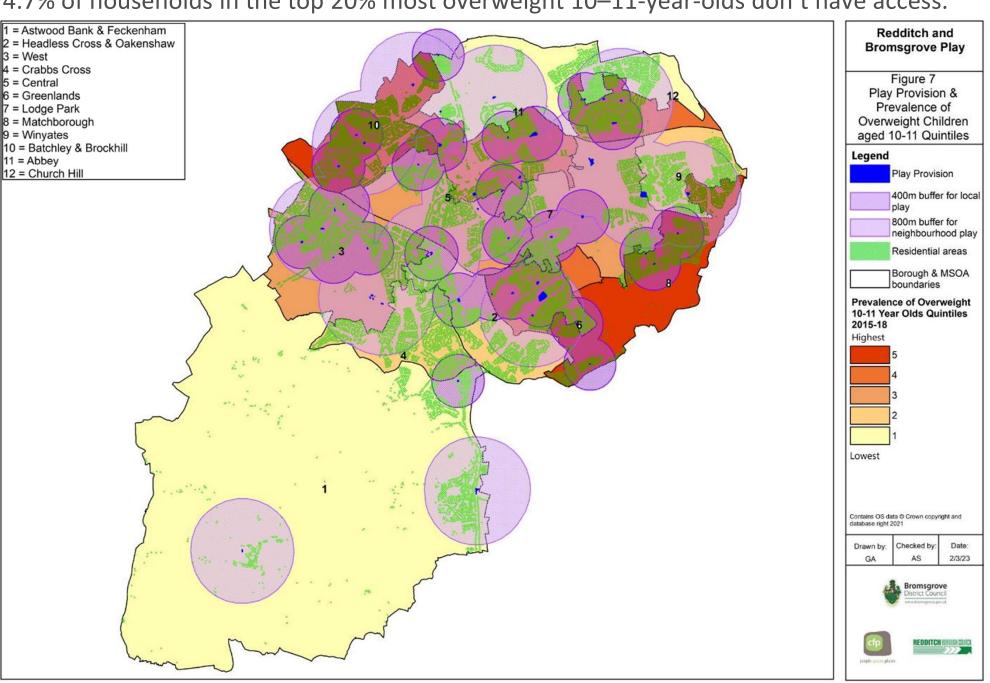

#### Accessibility Model & Overweight Children

4.7% of households in the top 20% most overweight 10–11-year-olds don't have access.

## **Analysis**

Households in top 20% most overweight 10-11 year olds without access to play provision using access model by ward:

| Wards                             | No  | %     |
|-----------------------------------|-----|-------|
| Greenlands Ward                   | 123 | 16.5% |
| Matchborough Ward                 | 255 | 10.8% |
| Winyates Ward                     | 4   | 0.7%  |
| Batchley & Brockhill Ward         | 1   | 0.0%  |
| Headless Cross and Oakenshaw Ward |     |       |
| Central Ward                      |     |       |
| Lodge Park Ward                   |     |       |
| Church Hill Ward                  |     |       |
| Abbey Ward                        |     |       |
| Astwood Bank and Feckenham Ward   |     |       |
| Crabbs Cross Ward<br>West Ward    |     |       |