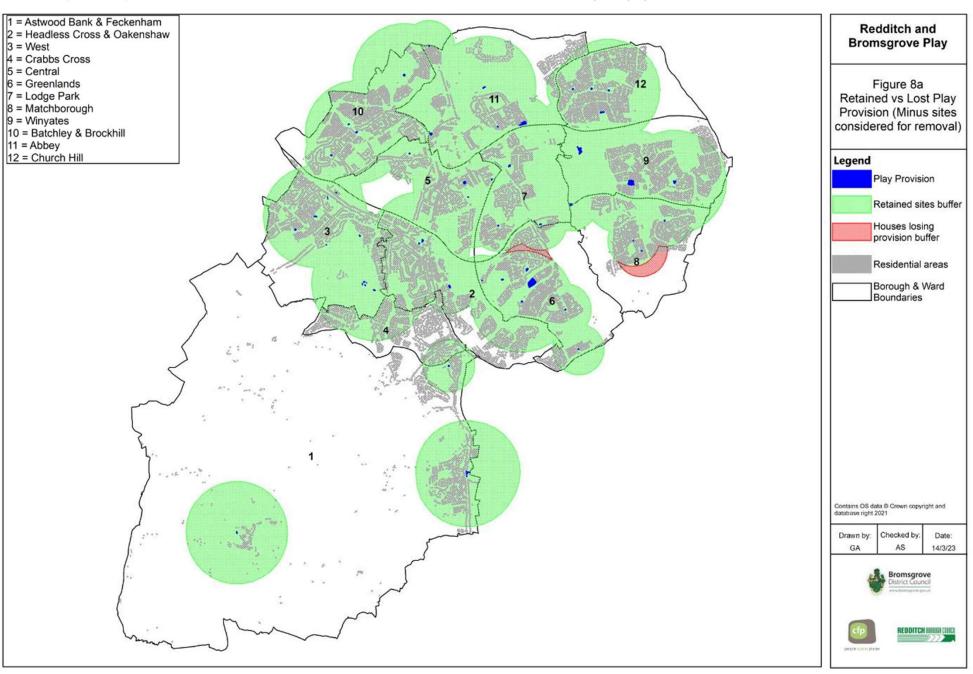

#### Retained vs Removed Play

249 (0.6%) households in Redditch will lose access to play provision.