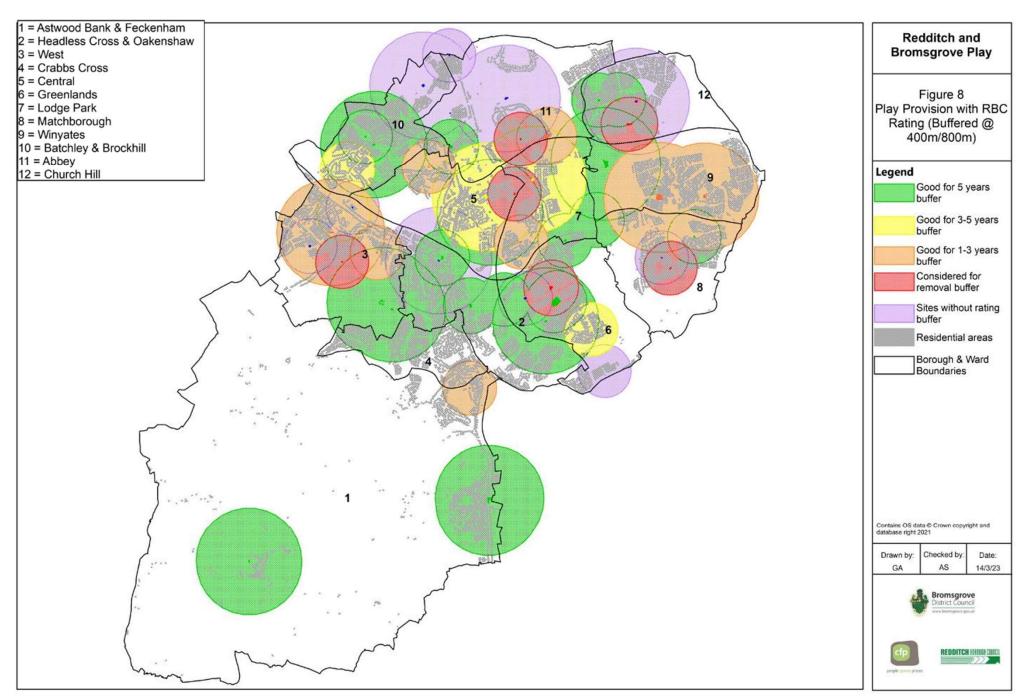

## Summary – Opportunities to Address Deficiencies

- Investment in the sites should be considered if feasible, and doing so would decrease deficiencies for Crabbs Cross, Headless Cross & Oakenshaw, Greenlands and Matchborough ward.
- Banners Lane is classified as 'good for 3 years or less'. Therefore this should be prioritised for more urgent action (in the next two years) compared to the sites that are good for 5+ years.