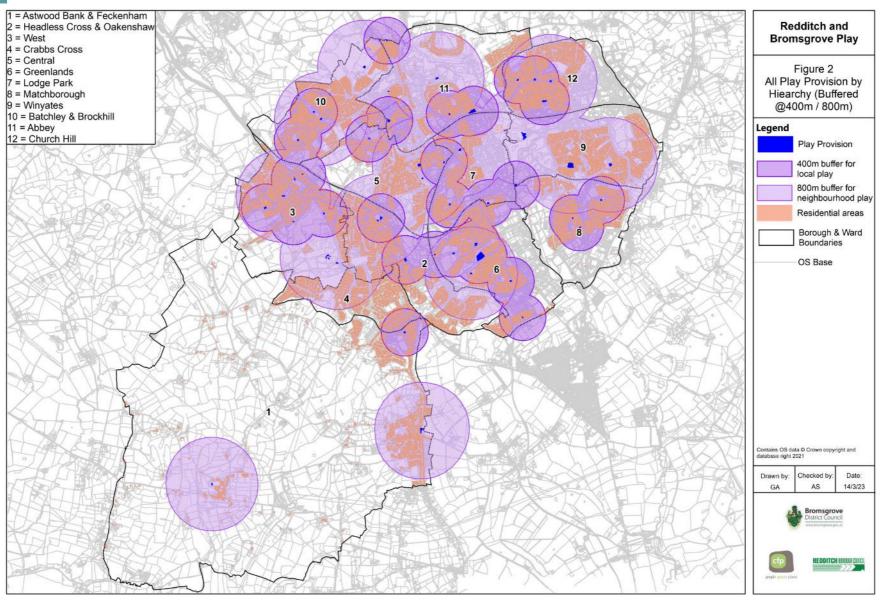

Based on this accessibility model approximately 91.6% of all households in Redditch currently have access to a play space within a walk time of up to 10 minutes. This is shown in Figure 2 below.

#### **Reducing Deficiencies in Access**

Whilst the current level of play provision in Redditch is good, approximately 8.4% of households in the Borough do not have access to a suitable outdoor play spaces within a walk of up to ten minutes. This deficiency in access is not uniform and some wards have lower levels of access to play space than others. The wards with the high levels of deficiency, as identified through the Play Accessibility Study, are Crabbs Cross (42.1% with no access), Astwood Bank and Feckenham (27.7%) and Headless Cross and Oakenshaw (13.7%).