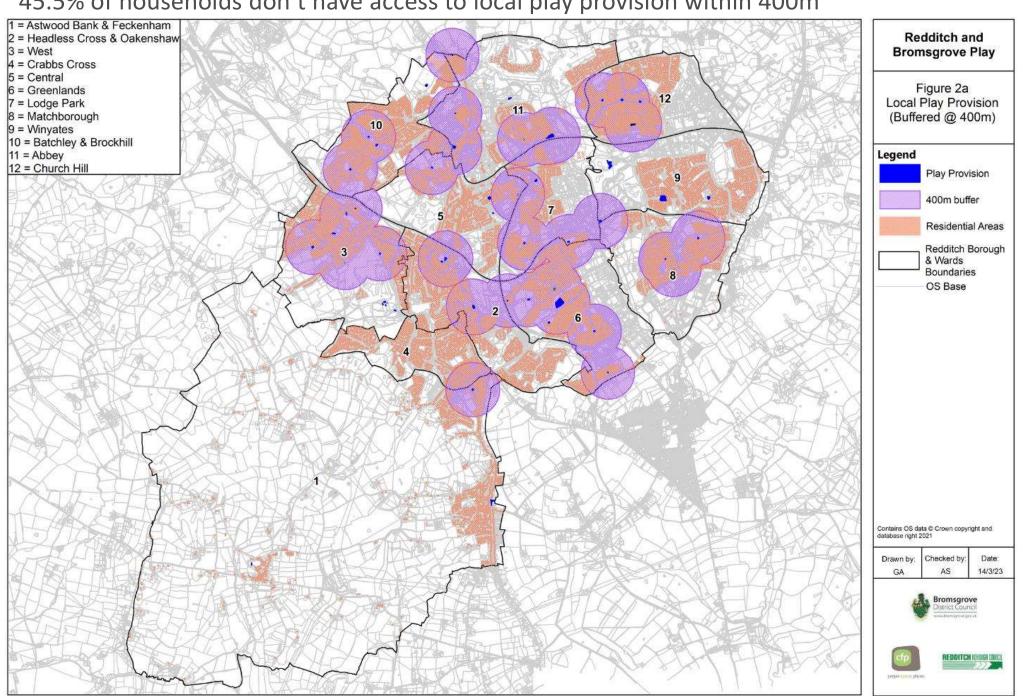

## Local Play Buffered at 400m

45.5% of households don't have access to local play provision within 400m