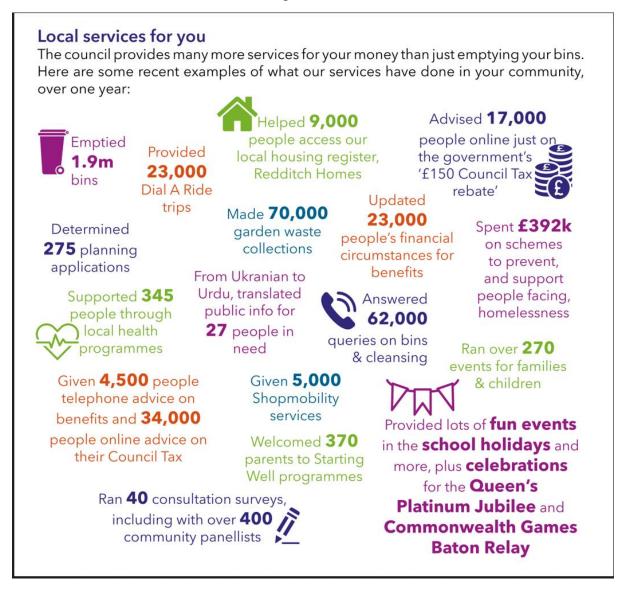

the Council. The executive committee handles much of the ordinary business of the council, with the full council having the final say on matters of strategic policy, budget and council tax.

The Council, along with Bromsgrove District Council, were one of the first Councils in the country to form a shared service in 2008. This means we have a single team serving both Councils. Bromsgrove also host services such as Worcestershire Regulatory Services which is pan Worcestershire.

The Council's vision is "To enrich the lives and aspirations of all our residents, businesses and visitors through the provision of **efficiently-run**, high quality services that ensure those most need in need receive the appropriate help, support and **opportunities**."

# The Council has delivered the following



Key initiatives being delivered in 2023/24 include:

Regeneration Investment of over £16m under the government's Town Deal. This
includes the prospect of a new Community Hub (incorporating library), revitalised
Town Centre public realm, and the investment and the delivery of a Digital
Manufacturing and Innovation Centre all by 2026.

Outcomes delivered include

#### **Outcomes**

Here are some outcomes that have recently been delivered by the councils, including operational service performance from the previous year and more.

#### Redditch

- Secured £15.6 million from the Towns Fund (via the Redditch Town Deal Board, on which the council is lead partner as the local planning authority) for major regeneration projects.
- Awarded £2.5 million from the UK shared prosperity fund for a rang