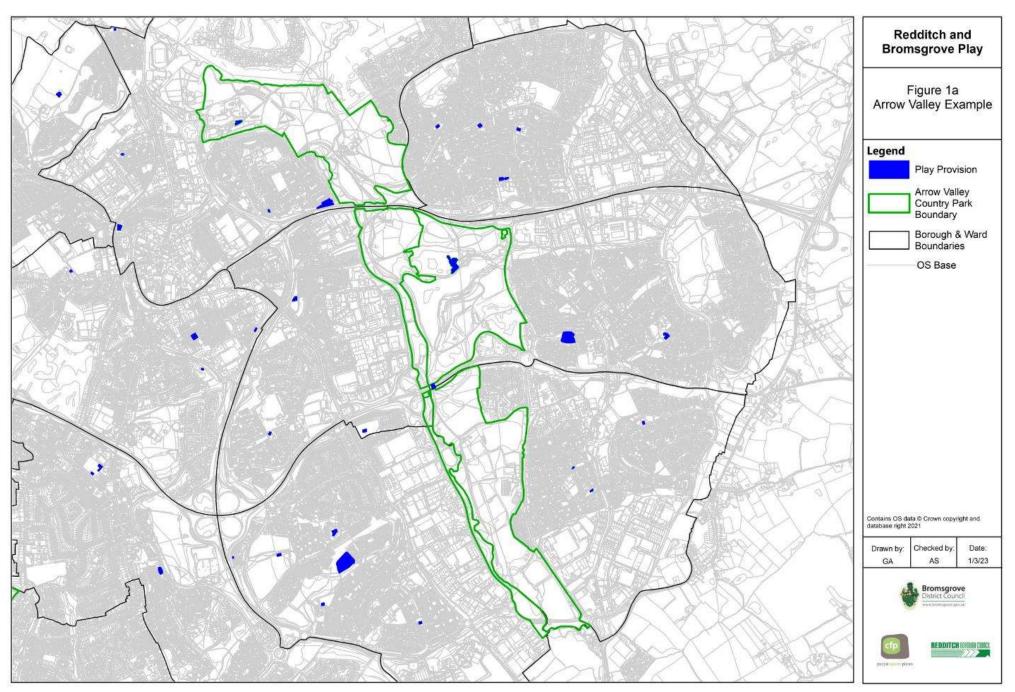

irst step was establishing a full GIS dataset of Redditch Borough play sites based on updating the work carried out as part of the Leisure and Culture Strategy.

Play spaces have been plotted as polygons in GIS. Each polygon reflects a play site & has been cross referenced with RBC management and maintenance data. Parish Council provision is included.

Only publicly accessible play spaces are included.

Open spaces which previously had play provision, & where this has subsequently been removed are excluded.









# **All Play Provision**



### Redditch and Bromsgrove Play

Figure 1 All Play Provision in Redditch

#### Legend



OS Base

Boundaries

Contains OS data © Crown copyright and database right 2021

Drawn by: Checked by: GA AS







# Arrow Valley Country Park Play Provision



# Residential Mapping



- Accessibility mapping is focused on access by residential properties across Redditch (excluding industrial, commercial & other uses)
- The data was extracted as residential point data from BLPU Classification dataset.
- The data has been used to better understand how many residential properties have access to play provision
- Accessibility has been cross referenced with demographic health data including: IMD; Health Deprivation & Disability; Population aged 12 & Under and Child Obesity.









# All Play Provision by Ward

| Wa | ard                        | Play Site<br>ID | Play Site Name                               | Provision                                   | Hierarchy     |
|----|----------------------------|-----------------|------------------------