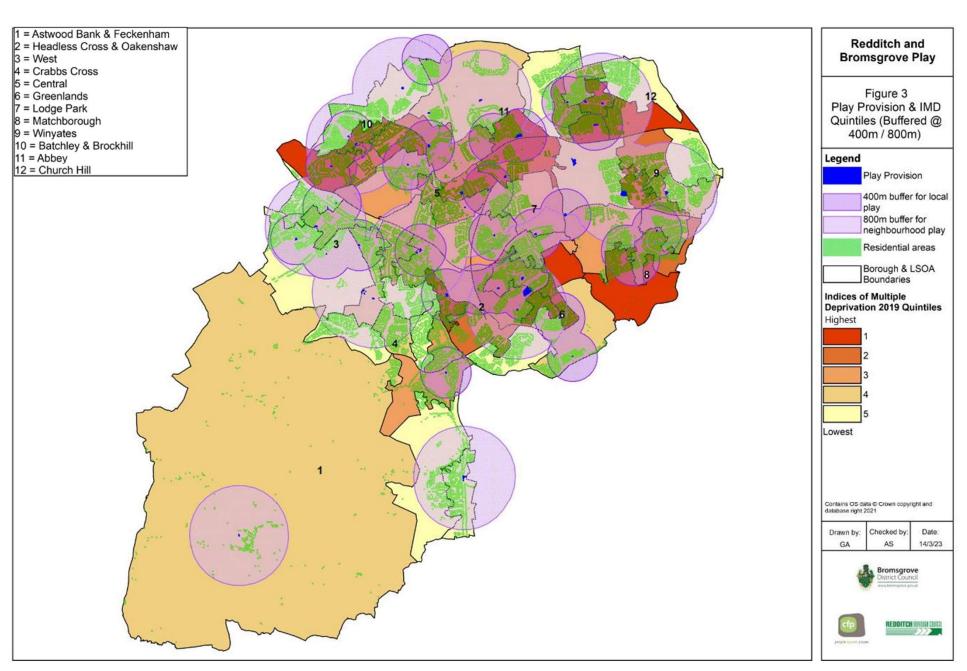

## Accessibility Model & IMD

1.4% of households in the top 20% most deprived don't have access.

## Households in top 20% most deprived without access to play provision using access model by ward:

| Wards                             | No | %    |
|-----------------------------------|----|------|
| Matchborough Ward                 | 74 | 7.9% |
| Headless Cross and Oakenshaw Ward | 58 | 7.6% |
| Greenlands Ward                   | 23 | 1.4% |
| Batchley & Brockhill Ward         | 1  | 0.0% |
| Winyates Ward                     | 0  | 0.0% |
| Central Ward                      | 0  | 0.0% |
| Lodge Park Ward                   | 0  | 0.0% |
| Church Hill Ward                  | 0  | 0.0% |
| Abbey Ward                        | 0  | 0.0% |
| Astwood Bank and Feckenham Ward   |    |      |
| Crabbs Cross Ward<br>West Ward    |    |      |