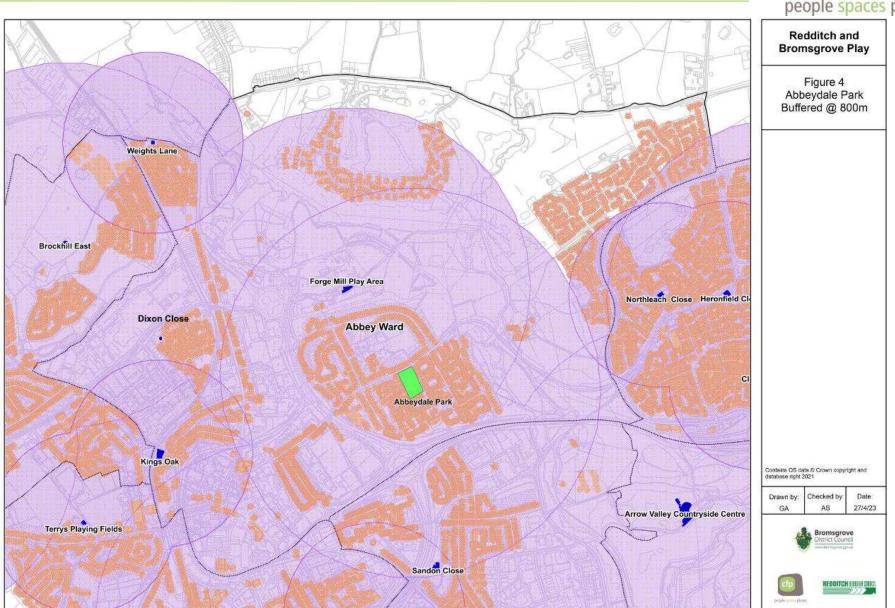

### Case Study – Abbey Ward

What would be the scope and potential impact of removing play provision at any of the existing play spaces in Abbey Ward and relocating in Abbeydale Park?

### Analysis

| Site Ref | Site Name    | No. of houses that will lose access if site is removed | % of houses that will lose access if site is removed | Total % of houses in Abbey<br>Ward that would be<br>without access if removed | RBC Rating                                   |
|----------|--------------|--------------------------------------------------------|------------------------------------------------------|-------------------------------------------------------------------------------|----------------------------------------------|
| 162      | Dale Road    | 0                                                      | 0.0%                                                 | 10.0%                                                                         | Site identified by RBC for potential removal |
| 161      | Dolphin Road | 2                                                      | 0.1%                                                 | 10.1%                                                                         | Good for 1-3 years                           |

Site 162 – Dale Road in Abbey Ward could be removed without affecting the overall level of access (and has been identified by RBC for potential removal)

Removal of Site 161 - Dolphin Road could also be moved with minimal impact on the local accessibility of play provision within Abbey Ward (affect 2 households only.

Combined with investment at 242 Abbeydale Playing Fields to create a new Neighbourhood play space there would be a net improvement in the accessibility and quality of play provision in Abbey Ward. More details on the next slide.