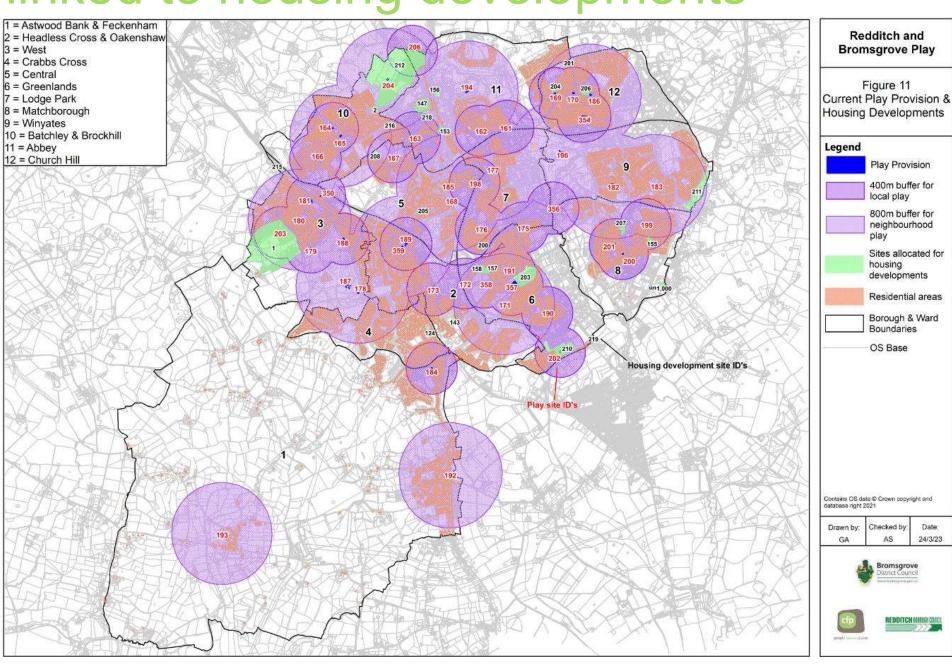

# Opportunities for decreasing deficiencies linked to housing developments

# Sites Allocated for Housing Developments

Housing development sites – where no onsite provision of play would be required. The table shows where offsite developer contributions should be directed.

| Site ref | Site Name                               | Play Area ID    | Play Area Name                                                      |
|----------|-----------------------------------------|-----------------|---------------------------------------------------------------------|
| 2        | Land at Brockhill East                  | 204             | Brockhill East                                                      |
| 147      | Windsor Road Gas Works                  | 194             | Forge Mill Play Area                                                |
| 218      | RO Windsor Road Gas Works               | 194             | Forge Mill Play Area                                                |
| 153      | Prospect Hill                           | 194             | Forge Mill Play Area                                                |
| 156      | Land at Millfields and the Fire Station | 194             | Forge Mill Play Area                                                |
| 157      | Former Ipsley School playing field      | 358 / 191 / 172 | Greenlands Playing Field* / Throckmorton* / Hedgerows               |
| 158      | South of scout hut, Oakenshaw Road      | 358 / 191 / 172 | Greenlands Playing Field* / Throckmorton* / Hedgerows               |
| 203      | Former Dingleside Middle School         | 171 / 357 / 191 | Bengrove* / Dingleside Field* / Throckmorton*                       |
| 205      | Mayfields Works, The Mayfields          | 168             | Mayfields Park                                                      |
| 206      | Church Hill District Centre             | 186 / 170       | Willow Trees Community Centre / Heronfield Close                    |
| 208      | Widney House, Bromsgrove Road           | 165             | Batchley Gardens Play Area                                          |
| 209      | Loxley Close                            | 186             | Willow Trees Community Centre                                       |
| 212      | Brockhill East                          | 204             | Brockhill East                                                      |
| 1        | Land at Foxlydiate                      | 180 / 203 / 179 | Springvale Road / Morville Street / Yeadon Close                    |
| 216      | Former Hewell Road swimming baths       | 165             | Batchley Gardens Play Area                                          |
| 217      | Sandycroft, West Avenue                 | 185             | Glover Street                                                       |
| 218      | RO Windsor Road Gas Works               | 194             | Forge Mill Play Area                                                |
| 207      | Matchborough District Centre            | 182 /199 / 201  | Lowlands Lane / Mil Hill* / Matchborough Rocks*                     |
| 211      | A435 (former ADR)                       | 183             | Cardington Close*                                                   |
| 201      | The Hills, Tanhouse Lane                | 186 / 169 / 170 | Northleach Close / Heronfield Close / Willow Trees Community Centre |
| 204      | Marlfield Farm School                   | 186 / 169 / 170 | Northleach Close / Heronfield Close / Willow Trees Community Centre |
| 210      | RO Alexandra Hospital                   | 202             | Whetstone Close                                                     |
| 200      | Land off Wirehill Drive                 | 176             | Lodge Pool Drive                                                    |
| 155      | Former Claybrook First School           | 199 / 200 / 201 | Mil Hill* / Eathorpe Close / Matchborough Rocks*                    |

<sup>\* -</sup> play sites which will reduce deficiency if enhanced from local to neighbourhood. Hence offsite developer contributions should be directed.

# Sites Allocated for Housing Developments

These housing development sites are entirely within or in close proximity to areas of deficiency to play provision. Consideration should be given to onsite provision if feasible, subject to the play facility meeting minimum standards for either local or neighbourhood provision.

| Site ref | Site Name                           |
|----------|-------------------------------------|
| Site 124 | Brush Factory, Evesham Road         |
| Site 201 | The Hills, Tanhouse Lane            |
| Site 211 | A435 (former ADR)                   |
| Site 143 | Adj. Castleditch Lane/Pheasant Lane |

#### **Opportunities through Housing Development**

- Opportunities to decrease deficiencies through sites allocated for housing developments have also been considered, where funding could be used to enhance existing play or create new play provision within the development.
- Housing developments which lie within or in close proximity to areas of deficiency have been identified, namely for Crabbs Cross, Headless Cross & Oakenshaw, Winyates and Churchill Ward.
- Future play provision linked to the housing developments identified should be considered if feasible, and as long as it meets the minimum requirements for local or neighbourhood provision.